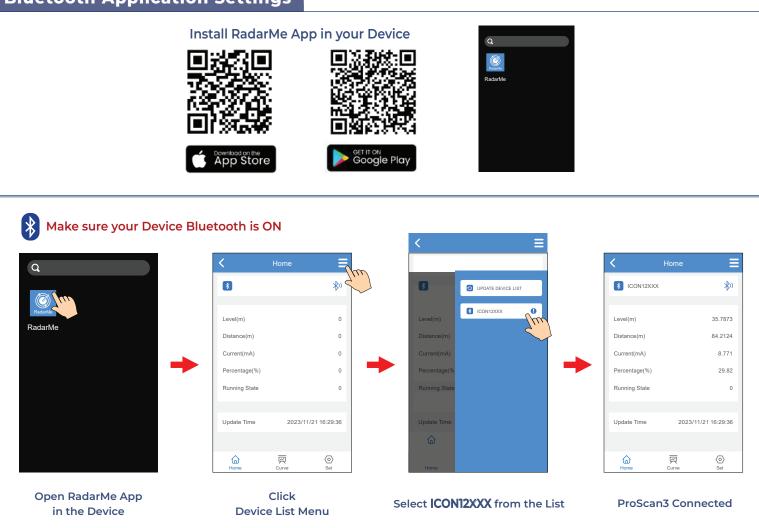

# **Quick Start Manual**





Read the user's manual carefully before starting to use the unit. Producer reserves the right to implement changes without prior notice.

## LevelPro® — ProScan®3 Series











2

24-0231 © Icon Process Controls Ltd.

### LevelPro<sup>®</sup> — ProScan<sup>®</sup>3 Series Continuous Radar Level Sensor (80GHz)











### LevelPro® — ProScan®3 Series









### **Setting Level**



#### **Setting Parameters**



### LevelPro® — ProScan®3 Series

### **Continuous Radar Level Sensor (80GHz)**







### LevelPro<sup>®</sup> — ProScan<sup>®</sup>3 Series Continuous Radar Level Sensor (80GHz)



#### **Warranty, Returns and Limitations**

#### Warranty

Icon Process Controls Ltd warrants to the original purchaser of its products that such products will be free from defects in material and workmanship under normal use and service in accordance with instructions furnished by Icon Process Controls Ltd for a period of one year from the date of sale of such products. Icon Process Controls Ltd obligation under this warranty is solely and exclusively limited to the repair or replacement, at Icon Process Co