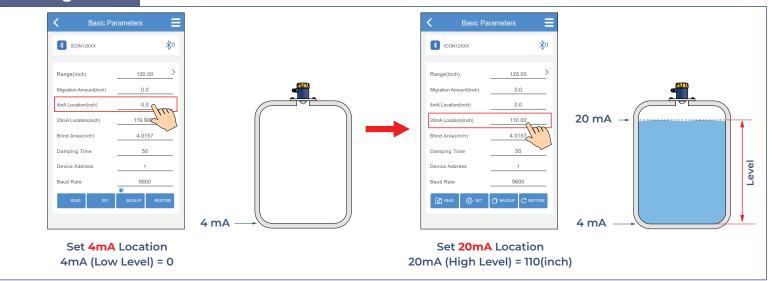

# **Quick Start Manual**





Read the user's manual carefully before starting to use the unit. Producer reserves the right to implement changes without prior notice.

## LevelPro® — ProScan®3 Series











2

24-0231 © Icon Process Controls Ltd.

### LevelPro<sup>®</sup> — ProScan<sup>®</sup>3 Series Continuous Radar Level Sensor (80GHz)











### LevelPro® — ProScan®3 Series









### **Setting Level**



#### **Setting Parameters**



### LevelPro® — ProScan®3 Series

### **Continuous Radar Level Sensor (80GHz)**







### LevelPro<sup>®</sup> — ProScan<sup>®</sup>3 Series Continuous Radar Level Sensor (80GHz)



#### **Warranty, Returns and Limitations**

#### Warranty

Icon Process Controls Ltd warrants to the original purchaser of its products that such products will be free from defects in material and workmanship under normal use and service in accordance with instructions furnished by Icon Process Controls Ltd for a period of one year from the date of sale of such products. Icon Process Controls Ltd obligation under this warranty is solely and exclusively limited to the repair or replacement, at Icon Process Controls Ltd option, of the products or components, which Icon Process Co