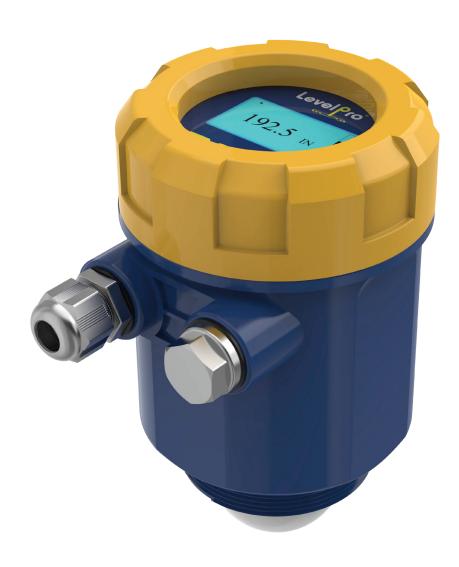

### LevelPro<sup>®</sup> — ProScan<sup>®</sup>3 Series Continuous Radar Level Sensor (80GHz)

### **Continuous Radar Level Sensor (80GHz)**