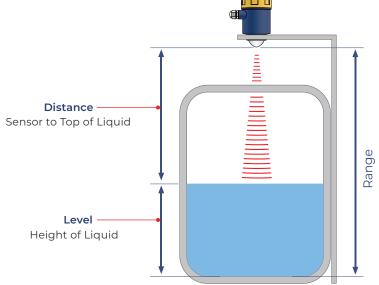

# **Quick Start Manual**





Read the user's manual carefully before starting to use the unit. Producer reserves the right to implement changes without prior notice.

## LevelPro® — ProScan®3 Series











2

24-0231 © Icon Process Controls Ltd.

### LevelPro<sup>®</sup> — ProScan<sup>®</sup>3 Series Continuous Radar Level Sensor (80GHz)











### LevelPro® — ProScan®3 Series









### **Setting Level**



#### **Setting Parameters**



### LevelPro® — ProScan®3 Series

### **Continuous Radar Level Sensor (80GHz)**







### LevelPro<sup>®</sup> — ProScan<sup>®</sup>3 Series Continuous Radar Level Sensor (80GHz)



#### **Warranty, Returns and Limitations**

#### Warranty

Icon Process Controls Ltd warrants to the original purchaser of its products that such products will be free from defects in material and workmanship under normal use and service in accordance with instructions furnished by Icon Process Controls Ltd for a period of one year from the date of sale of such produc