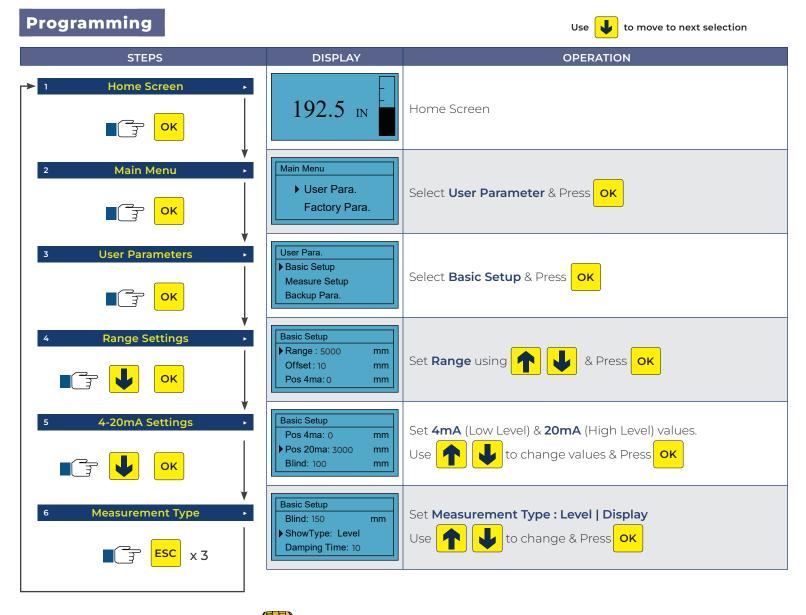

# **Quick Start Manual**





Read the user's manual carefully before starting to use the unit. Producer reserves the right to implement changes without prior notice.

## LevelPro® — ProScan®3 Series











2

24-0231 © Icon Process Controls Ltd.

### LevelPro<sup>®</sup> — ProScan<sup>®</sup>3 Series Continuous Radar Level Sensor (80GHz)











### LevelPro® — ProScan®3 Series









### **Setting Level**



#### **Setting Parameters**



### LevelPro® — ProScan®3 Series

### **Continuous Radar Level Sensor (80GHz)**







### LevelPro<sup>®</sup> — ProScan<sup>®</sup>3 Series Continuous Radar Level Sensor (80GHz)



#### **Warranty, Returns and Limitations**

#### Warranty

Icon Process Controls Ltd warrants to the original purchaser of its products that such products will be free from defects in material and workmanship under normal use and service in accordance with instructions furnished by Icon Process Controls Ltd for a period of one year from the date of sale of such prod