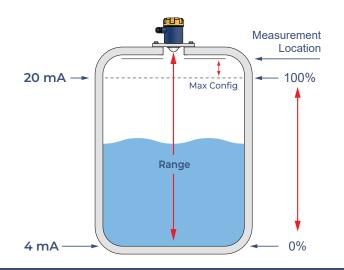

# **Quick Start Manual**





Read the user's manual carefully before starting to use the unit. Producer reserves the right to implement changes without prior notice.

## LevelPro® — ProScan®3 Series











2

24-0231 © Icon Process Controls Ltd.

### LevelPro<sup>®</sup> — ProScan<sup>®</sup>3 Series Continuous Radar Level Sensor (80GHz)











### LevelPro® — ProScan®3 Series









### **Setting Level**



#### **Setting Parameters**



### LevelPro® — ProScan®3 Series

### **Continuous Radar Level Sensor (80GHz)**







### LevelPro<sup>®</sup> — ProScan<sup>®</sup>3 Series Continuous Radar Level Sensor (80GHz)



#### **Warranty, Returns and Limitations**

#### Warranty

Icon Process Controls Ltd warrants to the original purchaser of its products that such products will be free from defects in material and workmanship under normal use and service in accordance with instructions furnished by Icon Process Controls Ltd for a period of one year from the date of sale of such products