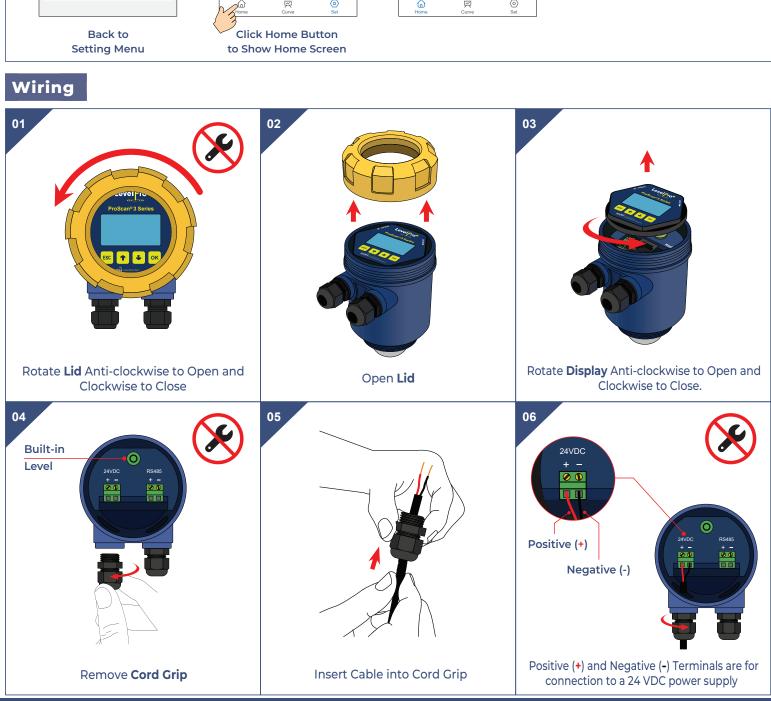

# **Quick Start Manual**





Read the user's manual carefully before starting to use the unit. Producer reserves the right to implement changes without prior notice.

## LevelPro® — ProScan®3 Series











2

24-0231 © Icon Process Controls Ltd.

### LevelPro<sup>®</sup> — ProScan<sup>®</sup>3 Series Continuous Radar Level Sensor (80GHz)











### LevelPro® — ProScan®3 Series









### **Setting Level**



#### **Setting Parameters**



### LevelPro® — ProScan®3 Series

### **Continuous Radar Level Sensor (80GHz)**







### LevelPro<sup>®</sup> — ProScan<sup>®</sup>3 Series Continuous Radar Level Sensor (80GHz)



#### **Warranty, Returns and Limitations**

#### Warranty

Icon Process Controls Ltd warrants to the original purchaser of its products that such products will be free from defects in material and workmanship under normal use and service in accordance with instructions furnished by Icon Process Controls Ltd for a period of one year from the date of sale of such products. Icon Process Controls Ltd obligation under this warranty is solely and exclusively limited to the repair or replacement, at Icon Process Controls Ltd option, of the products or components, which Icon Process Controls Ltd examination determines to its satisfaction to be defective in material or workmanship within the warranty p