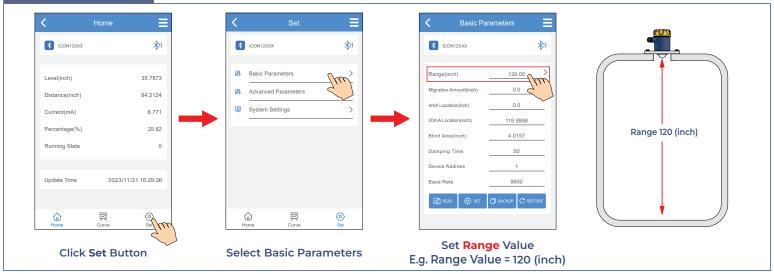

# **Quick Start Manual**





Read the user's manual carefully before starting to use the unit. Producer reserves the right to implement changes without prior notice.

## LevelPro® — ProScan®3 Series











2

24-0231 © Icon Process Controls Ltd.

### LevelPro<sup>®</sup> — ProScan<sup>®</sup>3 Series Continuous Radar Level Sensor (80GHz)











### LevelPro® — ProScan®3 Series









### **Setting Level**



#### **Setting Parameters**



### LevelPro® — ProScan®3 Series

### **Continuous Radar Level Sensor (80GHz)**







### LevelPro<sup>®</sup> — ProScan<sup>®</sup>3 Series Continuous Radar Level Sensor (80GHz)



#### **Warranty, Returns and Limitations**

#### Warranty

Icon Process Controls Ltd warrants to the original purchaser of its products that such products will be free from defects in material and workmanship under normal use and service in accordance with instructions furnished by Icon Process Controls Ltd for a period of one year from the date of sale of such products. Icon Process Controls Ltd obligation under this warranty is solely and exclusively limited to the repair or replacement, at Icon Process Controls Ltd option, of the products or componen