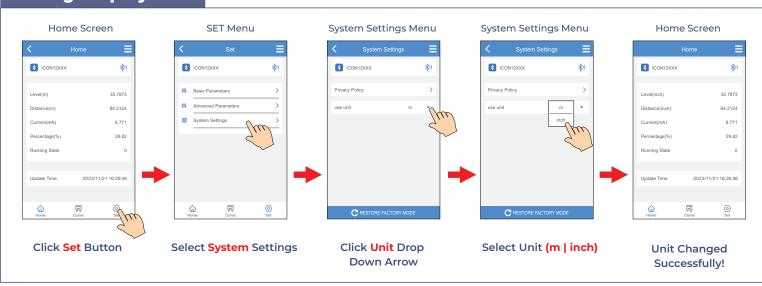

# **Quick Start Manual**





Read the user's manual carefully before starting to use the unit. Producer reserves the right to implement changes without prior notice.

## LevelPro® — ProScan®3 Series











2

24-0231 © Icon Process Controls Ltd.

### LevelPro<sup>®</sup> — ProScan<sup>®</sup>3 Series Continuous Radar Level Sensor (80GHz)











### LevelPro® — ProScan®3 Series









### **Setting Level**



#### **Setting Parameters**



### LevelPro® — ProScan®3 Series

### **Continuous Radar Level Sensor (80GHz)**







### LevelPro<sup>®</sup> — ProScan<sup>®</sup>3 Series Continuous Radar Level Sensor (80GHz)



#### **Warranty, Returns and Limitations**

#### Warranty

Icon Process Controls Ltd warrants to the original purchaser of its products that such products will be free from defects in material and workmanship under normal use and service in accordance with instructions furnished by Icon Process Controls Ltd for a period of one year from the date of sale of such products. Icon Process Controls Ltd obligation under this warranty is solely and exclusively limited to the repair or replacement, at Icon Process Contro