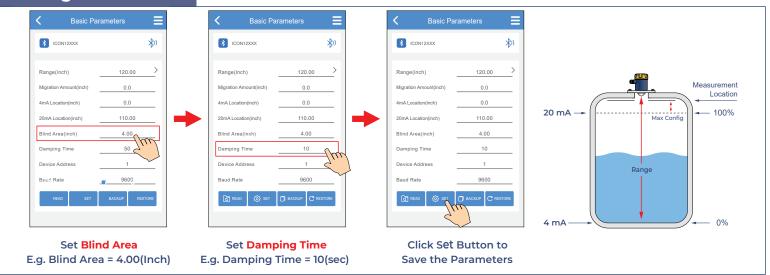

# **Quick Start Manual**





Read the user's manual carefully before starting to use the unit. Producer reserves the right to implement changes without prior notice.

## LevelPro® — ProScan®3 Series











2

24-0231 © Icon Process Controls Ltd.

### LevelPro<sup>®</sup> — ProScan<sup>®</sup>3 Series Continuous Radar Level Sensor (80GHz)











### LevelPro® — ProScan®3 Series









### **Setting Level**



#### **Setting Parameters**



### LevelPro® — ProScan®3 Series

### **Continuous Radar Level Sensor (80GHz)**







### LevelPro<sup>®</sup> — ProScan<sup>®</sup>3 Series Continuous Radar Level Sensor (80GHz)



#### **Warranty, Returns and Limitations**

#### Warranty

Icon Process Controls Ltd warrants to the original purchaser of its products that such products will be free from defects in material and workmanship under normal use and service in accordance with instructions furnished by Icon Process Controls Ltd for a period of one year from the date of sale of such products. Icon Process Controls Ltd obligation under this warranty is solely and exclusively limited to the repair or replacement, at Icon Process Controls Ltd option, of the products or components, which Icon Process Controls Ltd examination determin