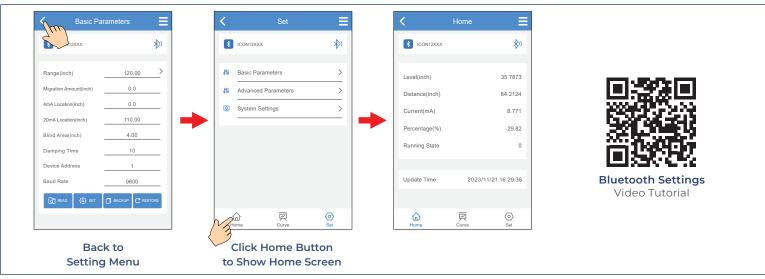

# **Quick Start Manual**





Read the user's manual carefully before starting to use the unit. Producer reserves the right to implement changes without prior notice.

## LevelPro® — ProScan®3 Series











2

24-0231 © Icon Process Controls Ltd.

### LevelPro<sup>®</sup> — ProScan<sup>®</sup>3 Series Continuous Radar Level Sensor (80GHz)











### LevelPro® — ProScan®3 Series









### **Setting Level**



#### **Setting Parameters**



### LevelPro® — ProScan®3 Series

### **Continuous Radar Level Sensor (80GHz)**







### LevelPro<sup>®</sup> — ProScan<sup>®</sup>3 Series Continuous Radar Level Sensor (80GHz)



#### **Warranty, Returns and Limitations**

#### Warranty

Icon Process Controls Ltd warrants to the original purchaser of its products that such products will be free from defects in material and workmanship under normal use and service in accordance with instructions furnished by Icon Process Controls Ltd for a period of one year from the date of sale of such products. Icon Process Controls Ltd obligation under this warranty is solely and exclusively limited to the repair or replacement, at Icon Process Controls Ltd option, of the products or components, which Icon Process Controls Ltd examination determines to its satisfaction to be defective in material or workmanship within the warranty