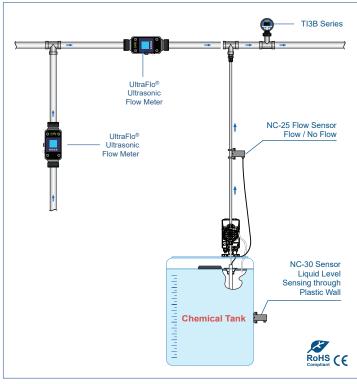

|  |
| Output                      | 4-20mA + Pulse Relay   RS-485                                     |  |
| Display                     |                                                                   |  |
| LCD Display                 | Simultaneous display of volume flow, quantity, bar graph, lighted |  |
| Standards and Approvals     |                                                                   |  |
| CE   FCC   RoHS Compliant   |                                                                   |  |

# **Measuring Points**



## **Model Selection**

| Size | Part Number | Material |
|------|-------------|----------|
| 2"   | UFM-2000-50 | HDPE     |
|      |             |          |
|      |             |          |

# **Application Example**