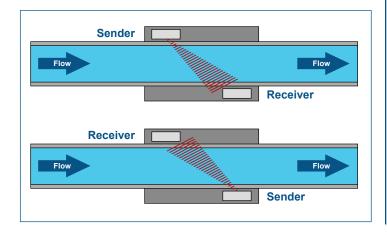

# UltraFlo® 2000 SERIES Ultrasonic Flow Meter



- **⊘** Measures Dosing | Pulsating Flow
- **⊘** No Moving Parts
- Ultra Low Flow Applications



#### **Product Description**

The **UltraFlo® 2000** Flow Meter utilizes ultrasonic technology to measure both conductive and non conductive liquids, and is an excellent choice for very corrosive liquids such as strong acids and alkalies.

The **UltraFlo® 2000** has no moving parts and can measure pulsating, dosing and metering flow applications. All parts that contact the liquid are made of corrosion resistant HDPE.

The **UltraFlo® 2000** is characterized by its high measurement accuracy, repeatability and guaranteed long-life performance.

#### **Working Principle**





#### **Features**

- **⊘** All Plastic HDPE Wetted Materials
- **Output** Superior Corrosion Resistance
- **O Negligible Pressure Drop**
- **Output** Empty Pipe Alarm
- Air Bubble Detection

### **Blind Display Option**

- Output to a PLC or a Remote Display
- **⊘** NEMA 4X



#### **Sound Wave Technology**





# **Technical Specifications**

| Electrical                  |                                                                   |  |
|-----------------------------|-------------------------------------------------------------------|--|
| Material                    | HDPE                                                              |  |
| Connection                  | IP67   NEMA 4X                                                    |  |
| Medium Temperature          | -20 -