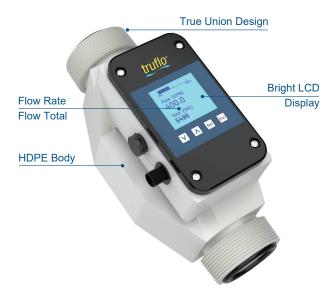

#### **Product Description**

The **UltraFlo® 2000** Flow Meter utilizes ultrasonic technology to measure both conductive and non conductive liquids, and is an excellent choice for very corrosive liquids such as strong acids and alkalies.

The **UltraFlo® 2000** has no moving parts and can measure pulsating, dosing and metering flow applications. All parts that contact the liquid are made of corrosion resistant HDPE.

The **UltraFlo® 2000** is characterized by its high measurement accuracy, repeatability and guaranteed long-life performance.

#### **Features**

- **⊘** All Plastic HDPE Wetted Materials
- **Output** Superior Corrosion Resistance
- **O Negligible Pressure Drop**
- **Output** Empty Pipe Alarm
- Air Bubble Detection