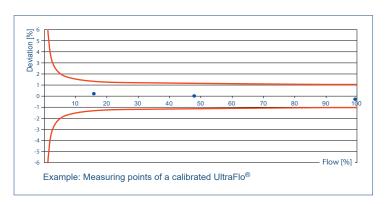

|  |
| Power Supply                | 24VDC   3.6W                                                      |  |
| Connection                  | M12                                                               |  |
| Output                      | 4-20mA + Pulse Relay   RS-485                                     |  |
| Display                     |                                                                   |  |
| LCD Display                 | Simultaneous display of volume flow, quantity, bar graph, lighted |  |
| Standards and Approvals     |                                                                   |  |
| CE   FCC   RoHS Compliant   |                                                                   |  |

# **Measuring Points**



## **Model Selection**

| Size | Part Number | Material |
|------|-------------|----------|
| 2"   | UFM-2000-50 | HDPE     |
|      |             |          |
|      |             |          |

# **Application Example**