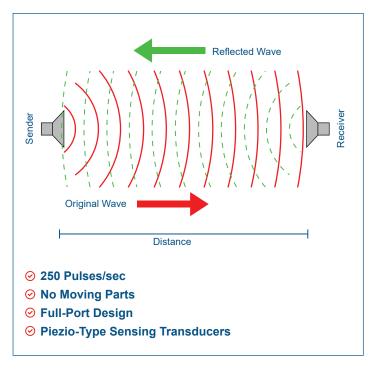

ogy to measure both conductive and non conductive liquids, and is an excellent choice for very corrosive liquids such as strong acids and alkalies.

The **UltraFlo® 2000** has no moving parts and can measure pulsating, dosing and metering flow applications. All parts that contact the liquid are made of corrosion resistant HDPE.

The **UltraFlo® 2000** is characterized by its high measurement accuracy, repeatability and guaranteed long-life performance.

#### **Working Principle**





#### **Features**

- **⊘** All Plastic HDPE Wetted Materials
- **Output** Superior Corrosion Resistance
- **O Negligible Pressure Drop**
- **Output** Empty Pipe Alarm
- Air Bubble Detection

### **Blind Display Option**

- Output to a PLC or a Remote Display
- **⊘** NEMA 4X



#### **Sound Wave Technology**





# **Technical Specifications**

| Electrical                  |                                                                   |  |
|-----------------------------|-------------------------------------------------------------------|--|
| Material                    | HDPE                                                              |  |
| Connection                  | IP67   NEMA 4X                                                    |  |
| Medium Temperature          | -20 - 160°F   -29 - 107°C                                         |  |
| Measuring Range   GPM   LPM | 0.8 - 80   3.0 - 300                                              |  |
| Max. Pressure   Non-Shock   | 100 psi   7 bar                                                   |  |
| Process Connection          | 2"