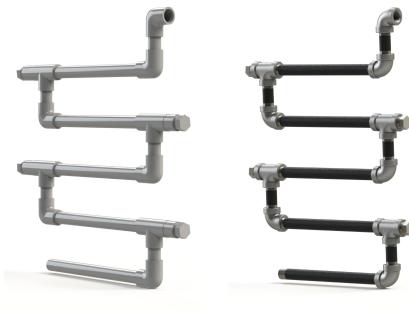

## **Metex Corrosion Coupon Racks**

#### **Overview**

The Metex Corrosion Coupon Racks are pre-assembled and available in PVC, CPVC, carbon steel, stainless steel, and clear PVC pipe. Standard options include; dole valve, flow meter, sight flow indicator, backboard mounting, valves, coupon holders, and corrator sensor tee. All pipe is schedule 40, other schedules or arrangements available upon request.

MX CR4-075-PVC-223 shown above