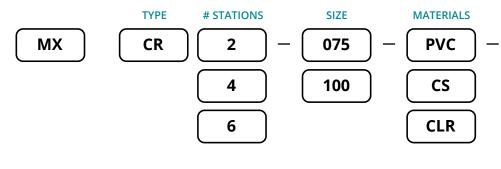

vailable upon request.

#### **Temperature and Pressure Ratings**

| CS:       | Max 127 C (260 F) @ 230 PSI                               |
|-----------|-----------------------------------------------------------|
| PVC-075:  | Max. 43 C (110 F) @ 145 PSI                               |
| PVC-100:  | Max. 43 C (110 F) @ 135 PSI                               |
| ** Notes: | CS Flow Meter option derates CS assembly to 121 C (250 F) |
|           | CS Dole Valve option derates CS assembly to 71 C (160 F)  |
|           | Standard Corrator Probe derates assembly to 100 PSI Max.  |

#### **Approx. Dimensions (Basic)**

2 Station: 24" x 34" 4 Station: 30" x 30" 6 Station: 36" x 36"



PVC

Steel

### **CONTACT US TODAY!**

12 Newbridge Road, Toronto, ON M8Z 2L7



#### **Model Number Matrix**





#### **OPTIONS**

- 0 No Accessories
- 1 Dole Valve, Brass Plated 010: Regulated at 8 usGPM (1")
- 2 Flow Meter and Isolation Ball Valve (Inlet)

PVC: 0-17 usGPM

- CS: 0-10 usGPM
- 3 Sight Flow Indicator

## BACKBOARD MOUNTING & VALVE OPTIONS

- 0 No Backboard or Additional Valves
- 1 Backboard Mounted, \*\* PVC ONLY
- 2 Backboard Mounted, with Isolation Ball Valves and Manual Drain (Plugged)
  \*\* PVC ONLY
- 3 Manual Drain Valve (Plugged) without Backboard

# COUPON HOLDERS & CORRATOR TEE

- 0 Without Coupon Holders or Corrator Tee
- 1 With Coupon Holders (CS/PTFE Stems or PVC/Nylon Stems Accordingly)
- 2 With Corrator Tee <sup>3</sup>/<sub>4</sub>" (Plugged)
- 3 With Coupon Holders and Corrator Tee <sup>3</sup>/<sub>4</sub>" (Plugged)



MX CR4-075-PVC-223 shown above

### **CONTAC