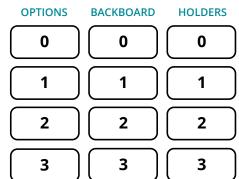

#### **OPTIONS**

- 0 No Accessories
- 1 Dole Valve, Brass Plated 010: Regulated at 8 usGPM (1")
- 2 Flow Meter and Isolation Ball Valve (Inlet)

PVC: 0-17 usGPM

- CS: 0-10 usGPM
- 3 Sight Flow Indicator

## BACKBOARD MOUNTING & VALVE OPTIONS

- 0 No Backboard or Additional Valves
- 1 Backboard Mounted, \*\* PVC ONLY
- 2 Backboard Mounted, with Isolation Ball Valves and Manual Drain (Plugged)
  \*\* PVC ONLY
- 3 Manual Drain Valve (Plugged) without Backboard

# COUPON HOLDERS & CORRATOR TEE

- 0 Without Coupon Holders or Corrator Tee
- 1 With Coupon Holders (CS/PTFE Stems or PVC/Nylon Stems Accordingly)
- 2 With Corrator Tee <sup>3</sup>/<sub>4</sub>" (Plugged)
- 3 With Coupon Holders and Corrator Tee <sup>3</sup>/<sub>4</sub>" (Plugged)