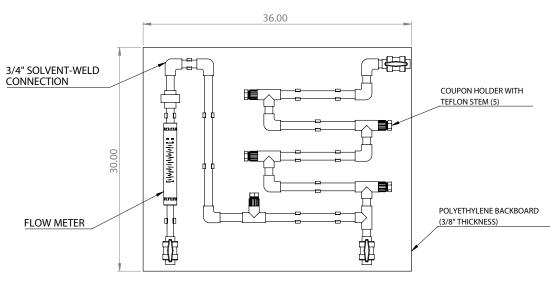

#### **Approx. Dimensions (Basic)**

2 Station: 24" x 34" 4 Station: 30" x 30" 6 Station: 36" x 36"

PVC

Steel

MX CR4-075-PVC-223 shown above